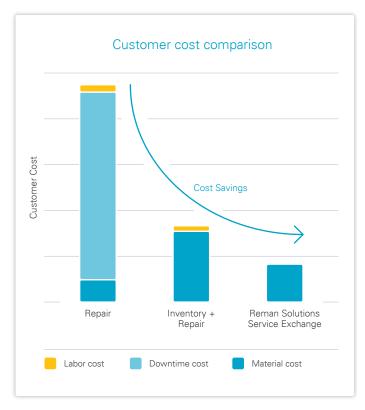

#### Uptime and cost advantage

Exchange components are available off the shelf, significantly reducing downtime and cost savings.

## Energy savings up to 40%

Reman Solutions enables your machines to maintain efficient performance, reducing operational costs by up to 40% with no additional inventory investments on your parts. Good logistics management and the local availability of remanufactured components will also reduce the delivery time and transportation costs significantly.

### + BACK TO PRODUCTION - FAST

When you use Atlas Copco remanufactured components, you can rest assured that we will have the part you need in stock when you need it. In fact, we will have it on site, typically before the old component comes out guaranteeing you minimum downtime and maximum productivity.